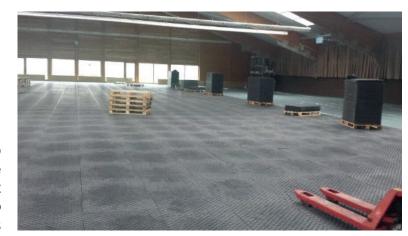

## **REMOPLA**

Heavy duty floor plates – fast and secure attachment of paths, driveways and squares, fire rating UL94HB, load capacity up to 330 t / m2 (depending on the substrate)

The robust heavy-duty floor plate Remopla consists of recycled PVC with UV stabilizers. It has a nubby surface that provides perfect support. A fast installation and a good grip are guaranteed by the surrounding fold. Remopla is well suited for fast and secure mounting of the hall floors, driveways, service roads, temporary parking lots, etc. It may also serve as a base for grandstands, seating and stages. Furthermore, it can also be used as a base for materials to be applied, such as sand or earth. The floor panels are ideal for use on gravel, cobbles or grass because they are very robust and resilient.

## **TECHNICAL SPECS**

- » Material: Recycling-PVC
- » Dimensions (LxWxH): 75 x 115 x 4,5 cm cover / 80 x 120 x 4,5 cm outer
- » Weight per item: 32 kg
- » Transportation: 30 pieces per pallet; 24 palletes per truck; approx. 620 qm per truck
- » Loads: up to 330 to per m2
- » Characteristics: Fire rating UL94HB, circumferential fold, nubs on the top
- » Accessories: Road access ramps, PE-Film, Geotextil
- » Color: Anthracite gray