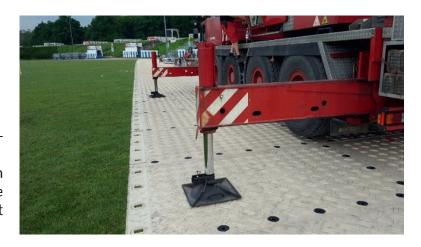

## SIGNA ROAD™

Heavy duty floor protection system, suitable for almost any surface, hardly inflammable, color: beige.

SignaRoad ™ is designed for the heaviest loads. It is suitable as a temporary truck access, work surface for forklift trucks and telescopic forklifts, maneuvering and support surface for large mobile cranes or as a stage underbody. SignaRoad ™ can be laid with low material and labor costs. Through the design of the plates, it is possible to create form-fitting surfaces and paths. The material can be laid on lawns for 2-3 days without sustainably damaging the substrate. Damage to the lawn root can be excluded.