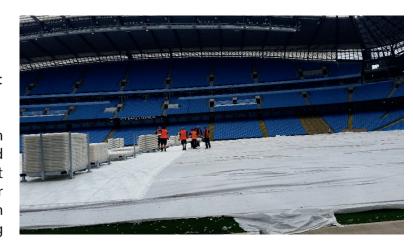

## TERRATRAK PLUS

Heavy-duty system used in stadiums or on sensitive surfaces, hard-retardant, color: white

Terratrak Plus is a heavy-duty ground protection system designed specifically for use in stadiums and on sensitive surfaces. Terratrak Plus is navigable with fork lift trucks and telescopic handlers, 150to cranes, trucks with up to 12.5t axle load. It is highly resilient because of its low weight and can be laid by hand with 2 people. The heavy-duty floor creates a continuous surface with no gaps or other pitfalls due to its overlapping design and unique locking system. Due to the light, air and water permeability, the underlying lawn can continue to grow and remain covered for several days.