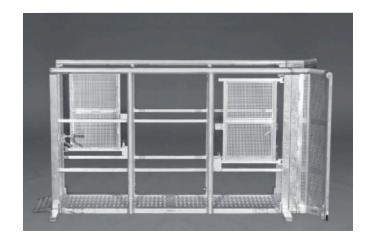

## LINE-UP GATE

Use in high crowd pressure areas: ★★★☆☆

A modular gate system compatible with the Mojo aluminium barrires, the line up gate is used for entrance ways at festivals, stadia, venues or other areas with large queing crowds to manage their ingress. Gates can be placed at site entrances or "golden circle" or "VIP Areas". The unique design includes areas suitable for security check points and ticket collection or scanning, while also ensuring the crowd enters the site in an orderly fashion.

## **TECHNICAL SPECS**

- » Full aluminium system, quick to build and quick to take out
- » Contains two small lockable doors at the front and back of the unit
- » Sloped floorplate (back and front)
- » Gate width is 0.50 m
- » Fully compatible with the Mojo Barrier system

- » Signage (banners or LED) is optional
- » Possible Access for security staff between queuing people
- » Front bumber has a security step for addressing or overlooking the ingress
- » Can be used for ingress and egress of crowds
- » Available in silver only