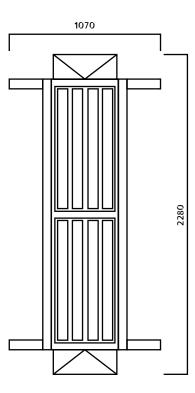

## **TECHNICAL SPECS**

- » Full aluminium system, quick to build and quick to take out
- » Contains two small lockable doors at the front and back of the unit
- » Sloped floorplate (back and front)
- » Gate width is 0.50 m
- » Fully compatible with the Mojo Barrier system

- » Signage (banners or LED) is optional
- » Possible Access for security staff between queuing people
- » Front bumber has a security step for addressing or overlooking the ingress
- » Can be used for ingress and egress of crowds
- » Available in silver only