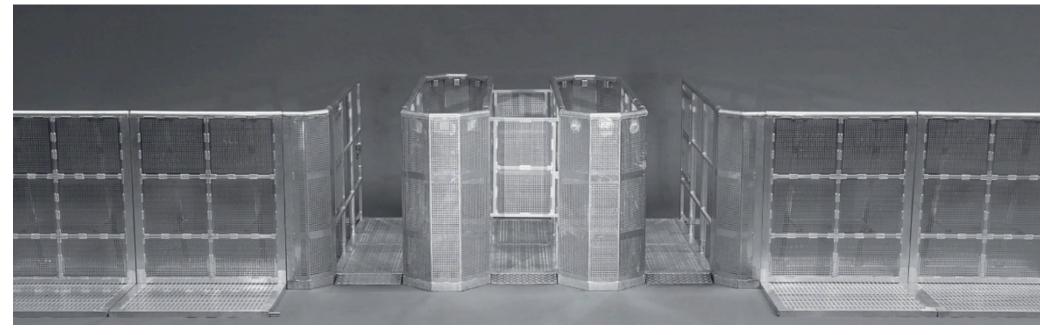

## LINE-UP GATE

Use in high crowd pressure areas: ★★★☆☆

A modular gate system compatible with the Mojo aluminium barrires, the line up gate is used for entrance ways at festivals, stadia, venues or other areas with large queing crowds to manage their ingress. Gates can be placed at site entrances or "golden circle" or "VIP Areas". The unique design includes areas suitable for security check points and ticket collection or scanning, while also ensuring the crowd enters the site in an orderly fashion.

## **TECHNICAL SPECS**

- » Full aluminium system, quick to build and quick to take out
- » Contains two small lockable doors at the front and back of the unit
- » Sloped floorplate (back and front)
- » Gate width is 0.50 m
- » Fully compatible with the Mojo Barrier system

- » Signage (banners or LED) is optional
- » Possible Access for security staff between queuing people
- » Front bumber has a security step for addressing or overlooking the ingress
- » Can be used for ingress and egress of crowds
- » Available in silver only