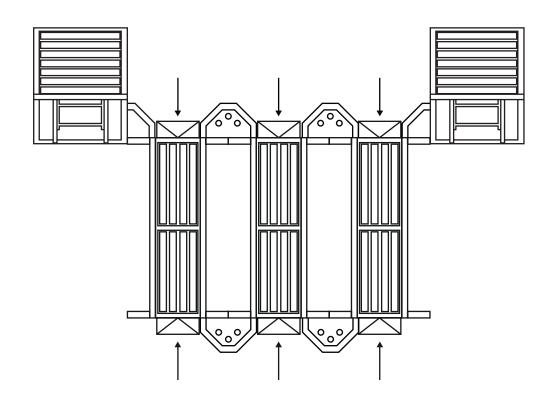

## LINE-UP GATE

Use in high crowd pressure areas: ★★★☆☆

A modular gate system compatible with the Mojo aluminium barrires, the line up gate is used for entrance ways at festivals, stadia, venues or other areas with large queing crowds to manage their ingress. Gates can be placed at site entrances or "golden circle" or "VIP Areas". The unique design includes areas suitable for security check points and ticket collection or scanning, while also ensuring the crowd enters the site in an orderly fashion.

## **TECHNICAL SPECS**

- » Full aluminium system, quick to build and quick to take out
- » Contains two small lockable doors at the front and back of the unit
- » Sloped floorplate (back and front)
- » Gate width is 0.50 m
- » Fully compatible with the Mojo Barrier system

- » Signage (banners or LED) is optional
- » Possible Access for security staff between queuing people
- » Front bumber has a security step for addressing or overlooking the ingress
- » Can be used for ingress and egress of crowds
- » Available in silver only