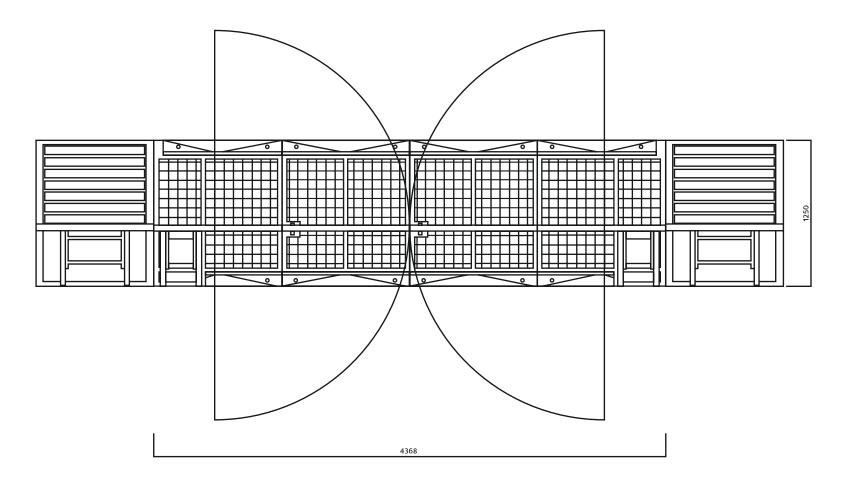

## **MEGA EXIT**

Use in high crowd pressure areas: ★★☆☆☆

The mega exit is the larges door or gateway in the Mojo Barrier range of doors. It consists of two doors which open up to an overall width of 3.00 meters, allowing emergency vehicles or trucks to have access to or cross an installed barrier line or have quick exit possibilities. The doors swing both ways and can be opened quickly by a single manual operated lever to provide fast access.

## **TECHNICAL SPECS**

- » Aluminium doors, black steel floorplates and doorposts
- » Two doors swinging both ways of 1.50 m each
- » Both doors interlock in the middle on closing, manual lever to operate for opening
- » Fast way to allow access for emergency vehicles or trucks

- » Floorplates and doorposts in black only
- » Doors in silver aluminium only
- » Sloped floorplates (back and front)
- » Connects to adjoining sections with only one bolt