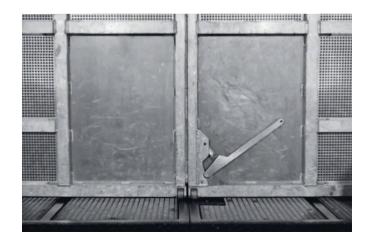

## **MEGA EXIT**

Use in high crowd pressure areas: ★★☆☆☆

The mega exit is the larges door or gateway in the Mojo Barrier range of doors. It consists of two doors which open up to an overall width of 3.00 meters, allowing emergency vehicles or trucks to have access to or cross an installed barrier line or have quick exit possibilities. The doors swing both ways and can be opened quickly by a single manual operated lever to provide fast access.

## **TECHNICAL SPECS**

- » Aluminium doors, black steel floorplates and doorposts
- » Two doors swinging both ways of 1.50 m each
- » Both doors interlock in the middle on closing, manual lever to operate for opening
- » Fast way to allow access for emergency vehicles or trucks