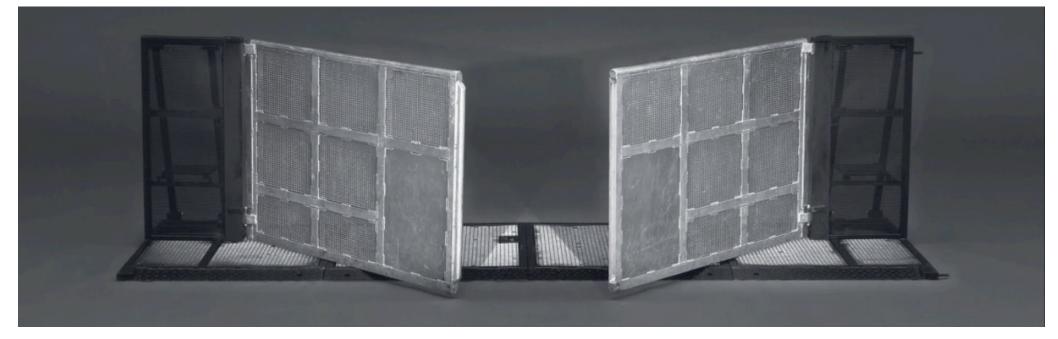

## **MEGA EXIT**

Use in high crowd pressure areas: ★★☆☆☆

The mega exit is the larges door or gateway in the Mojo Barrier range of doors. It consists of two doors which open up to an overall width of 3.00 meters, allowing emergency vehicles or trucks to have access to or cross an installed barrier line or have quick exit possibilities. The doors swing both ways and can be opened quickly by a single manual operated lever to provide fast access.

## **TECHNICAL SPECS**

- » Aluminium doors, black steel floorplates and doorposts
- » Two doors swinging both ways of 1.50 m each
- » Both doors interlock in the middle on closing, manual lever to operate for opening
- » Fast way to allow access for emergency vehicles or trucks

- » Floorplates and doorposts in black only
- » Doors in silver aluminium only
- » Sloped floorplates (back and front)
- » Connects to adjoining sections with only one bolt