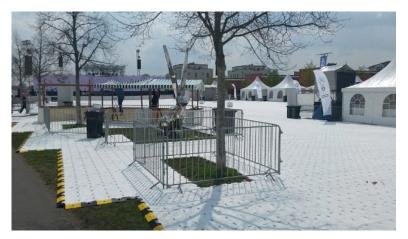

## **SUPATRAC**

Supatrac is a unique plate system that can handle sensitive surfaces such as Stadium grass, protects against external influences and damage by medium-heavy load operation. A fast assembly and disassembly guarantees the patented click system of the plates. Due to the special shape, no special tools are needed when laying. The special modular design makes it easier to leave necessary recesses on the surface and thus enables the protection of almost any soft and unstable ground. The air circulation of the covered area is ensured by a separate exhaust air and drainage system of the plates – thus the system can be used e.g. protect sensitive lawn for several days. Supa-Track is suitable for laying on almost any surface, e.g. as temporary parking, walkway or area.